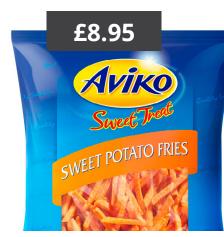

SWEET POTATO FRIES

CODE: 1000 UNIT: 1 x 2.27 Kg

BEER BATTERED ONION RINGS

CODE: 518 UNIT: 1 x 1 Kg